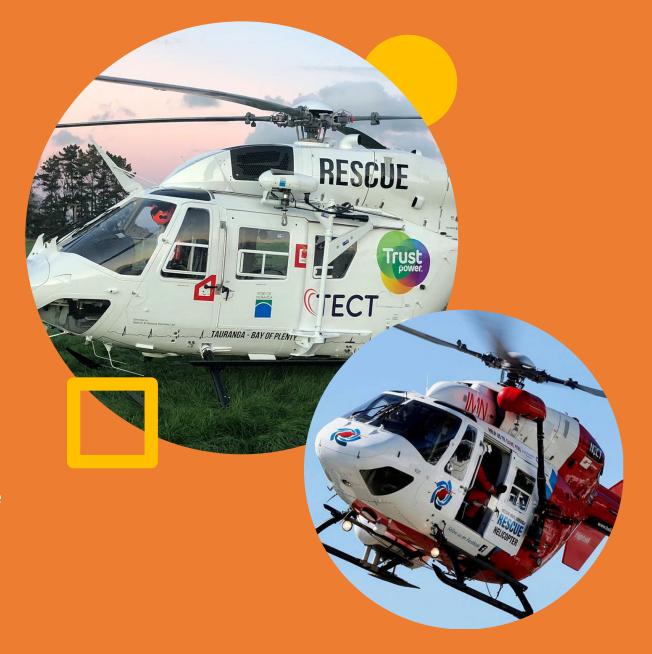

## Supporting localhelicopterfoundations

We are proud to have sponsored LifeLight for the three years running, and have recently acquired sponsorship donation toward our regional helicopter rescue groups and are proud to be supporting TECT Rescue Helicopter through Philips search and rescue Trust and Nelson Marlborough Rescue Helicopter Trust. We know only too well the need for these services and feel grateful we can give a little back to these foundations. This year, IFS Growth's support for these heli rescue groups Tauranga and Coastal Bay of Plenty and the Nelson Marlborough communities, will help ensure the Rescue Helicopters are available this summer and throughout 2021, to help you and your families stay safe and sound.